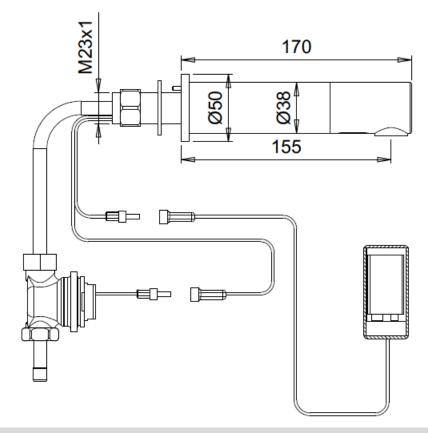

Series - Tubular B

Code - 350201

Finish - Chrome

**WELS** - 6 Star - 5.5lpm

**Activation** - Infrared sensor (adjustable)

**Installation** - Wall mount

Water Supply - Cold or Pre Mixed

Water Temp - Max 70°c

Warranty - 2 years

Operating Pressure - 0.5 - 8 bar

**Power Source** - 6 x 1.5 AA Batteries (IP67 box)

Soap Dispenser - Available

Use - The faucet will automatically activate when users place their hands in the sensor range and will stop once the users remove their hands. Ideal for but not limited to shopping malls, sporting facilities, doctor surgery's and entertainment centres.