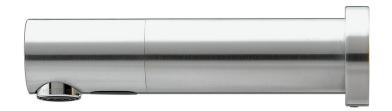

Series - Tubular B

Code - 350201

Finish - Chrome

**WELS** - 6 Star - 5.5lpm

**Activation** - Infrared sensor (adjustable)

**Installation** - Wall mount

Water Supply - Cold or Pre Mixed

Water Temp - Max 70°c